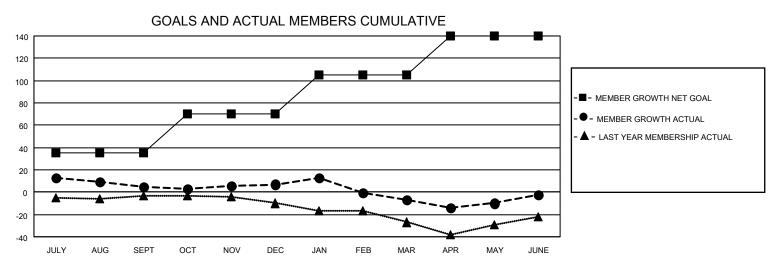

## MONTHLY MEMBERSHIP PROGRESS REPORT

LOCATION TEXAS District 2 E1 Results as of: 6/30/2022

| Clubs RESULTS FOR 2021-2022 |   |   |   | Members RESULTS FOR 2021-2022 |    |    |    |
|-----------------------------|---|---|---|-------------------------------|----|----|----|
|                             |   |   |   |                               |    |    |    |
| JULY/AUG/SEPT               | 0 | 0 | 0 | JULY/AUG/SEPT                 | 35 | 30 | 24 |
| OCT/NOV/DEC                 | 0 | 0 | 0 | OCT/NOV/DEC                   | 35 | 19 | 17 |
| JAN/FEB/MAR                 | 0 | 0 | 0 | JAN/FEB/MAR                   | 35 | 38 | 48 |
| APR/MAY/JUNE                | 2 | 0 | 0 | APR/MAY/JUNE                  | 35 | 40 | 34 |